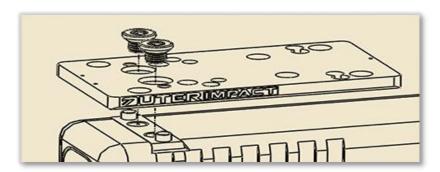

Step 4: Secure sight adapter to dovetail with supplied weaver screws. Torque to **25 in/lb.** We recommend applying blue thread locker to all threads upon final installation.

Note: The adapter has an intentional curve. This curve will flatten out when mounted. Utilize blue liquid thread locker upon final installation of all threaded fasteners.