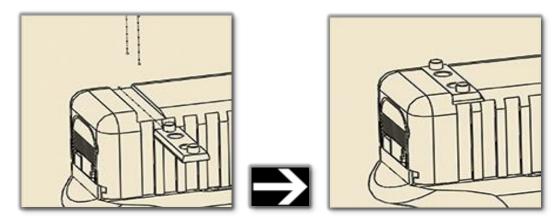

**WARNING:** Never remove or install components on a gun without ensuring the gun is not loaded and the chamber is clear.

Step 1: Remove existing rear sight from slide

Step 2: Install OUTERIMPACT dovetail onto slide. Dovetail and dovetail screws are located in bag marked "DVT."

Step 3: Test fit the Red Dot sight to Outerimpact adapter, utilizing red dot pattern installation chart. Note: Make sure screws do not stick out beyond bottom of adapter. After test fitting, remove Red Dot sight from adapter.